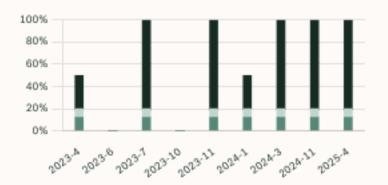

## Cultus Lake Single Family Condos

JUNE 2025 - 5 YEAR TREND

#### Market Status

Buyers Market

Cultus Lake is currently a **Buyers Market**. This means that **less than 12%** of listings are sold within **30 days**. Buyers may have a **slight advantage** when negotiating prices.

#### Sales-to-Active Ratio

Number of Transactions

ROYAL LEPAGE