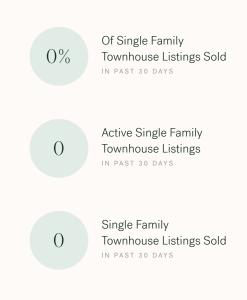

e Neighbourhoods

Columbia Valley Cultus Lake Town Lindell Beach

## June 2025 Cultus Lake Overview

ROYAL LEPAGE



## Cultus Lake Single Family Houses

JUNE 2025 - 5 YEAR TREND

#### Market Status

Buyers Market

Cultus Lake is currently a **Buyers Market**. This means that **less than 12%** of listings are sold within **30 days**. Buyers may have a **slight advantage** when negotiating prices.





KLEIN II

ROYAL LEPAGE

#### **Sales Price**





#### Sales-to-Active Ratio



Number of Transactions



## Cultus Lake Single Family Townhomes

JUNE 2025 - 5 YEAR TREND

#### Market Status

Buyers Market

Cultus Lake is currently a **Buyers Market**. This means that **less than 12%** of listings are sold within **30 days**. Buyers may have a **slight advantage** when negotiating prices.





KLEIN II

ROYAL LEPAGE

#### Summary of Sales Price Change



#### Sales Price



#### Sales-to-Active Ratio



Number of Transactions



## Cultus Lake Single Family Condos

JUNE 2025 - 5 YEAR TREND

#### Market Status

Buyers Market

Cultus Lake is currently a **Buyers Market**. This means that **less than 12%** of listings are sold within **30 days**. Buyers may have a **slight advantage** when negotiating prices.





#### Summary of Sales Price Change







#### Sales-to-Active Ratio



Number of Transactions



ROYAL LEPAGE

# Stay Intelligent. Join our newsletter.

#### Subscribe

Get first access to our public and non-public offerings, foreclosures, new projects and other developments.

kleinresidential.ca

### KLEIN II

#### Klein Group

Residential Commercial Pre-Sale Property