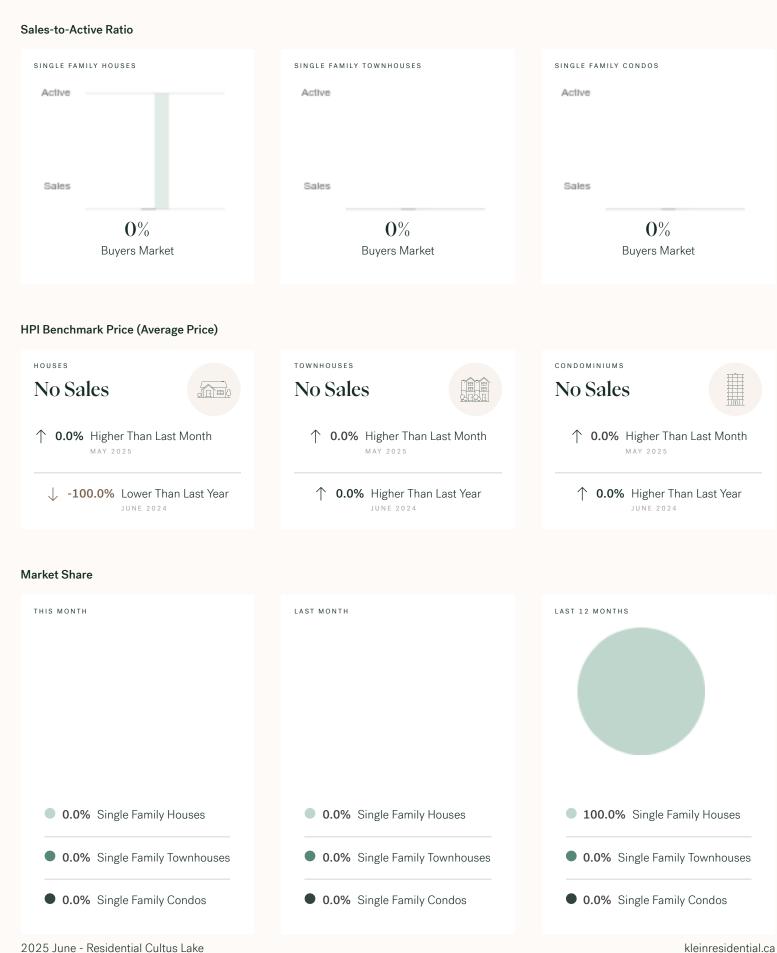

## Cultus Lake Single Family Houses

JUNE 2025 - 5 YEAR TREND

#### Market Status

Buyers Market

Cultus Lake is currently a **Buyers Market**. This means that **less than 12%** of listings are sold within **30 days**. Buyers may have a **slight advantage** when negotiating prices.

## Cultus Lake Single Family Townhomes

JUNE 2025 - 5 YEAR TREND

## Cultus Lake Single Family Condos

JUNE 2025 - 5 YEAR TREND