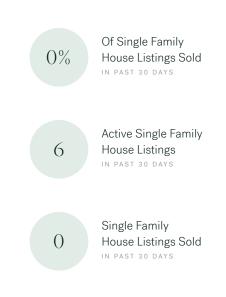

## Cultus Lake Single Family Houses

JUNE 2025 - 5 YEAR TREND

#### Market Status

Buyers Market

Cultus Lake is currently a **Buyers Market**. This means that **less than 12%** of listings are sold within **30 days**. Buyers may have a **slight advantage** when negotiating prices.

#### Sales-to-Active Ratio

Number of Transactions