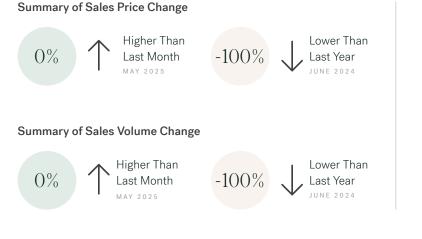

t Cultus Lake

Cultus Lake is a suburb of Vancouver, bordering Chilliwack, Abbotsford and Agassiz, with approximately residents living in a land area of square kilometers. Currently there are homes for sale in Cultus Lake, with an average price of 967,967, an average size of 1,371 sqft, and an average price per square feet of \$706.

## Cultus Lake Neighbourhoods

Columbia Valley Cultus Lake Town Lindell Beach

## June 2025 Cultus Lake Overview

ROYAL LEPAGE



## Cultus Lake Single Family Houses

JUNE 2025 - 5 YEAR TREND

#### Market Status

Buyers Market

Cultus Lake is currently a **Buyers Market**. This means that **less than 12%** of listings are sold within **30 days**. Buyers may have a **slight advantage** when negotiating prices.





KLEIN II

ROYAL LEPAGE

#### **Sales Price**





#### Sales-to-Active Ratio



Number of Transactions



## Cultus Lake Single Family Townhomes

JUNE 2025 - 5 YEAR TREND

#### Market Status

Buyers Market

Cultus Lake is currently a **Buyers Market**. This means that **less than 12%** of listings are sold within **30 days**. Buyers may have a **slight advantage** when negotiating prices.





KLEIN II

ROYAL LEPAGE

#### Summary of Sales Price Change



#### Sales Price



#### Sales-to-Active Ratio



Number of Transactions



## Cultus Lake Single Family Condos

JUNE 2025 - 5 YEAR TREND

#### Market Status

Buyers Market

Cultus Lake is currently a **Buyers Market**. This means that **less than 12%** of listings are sold within **30 days**. Buyers may have a **slight advantage** when negotiating prices.





#### Summary of Sales P