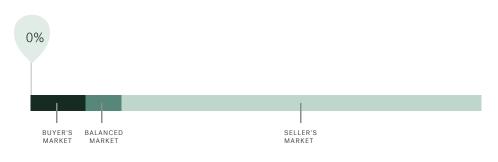

#### Market Status

Buyers Market

Cultus Lake is currently a **Buyers Market**. This means that **less than 12%** of listings are sold within **30 days**. Buyers may have a **slight advantage** when negotiating prices.