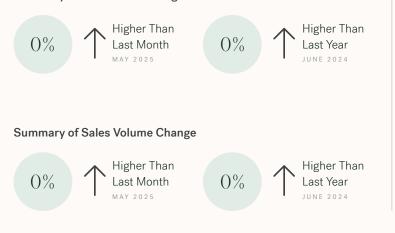

ch

## June 2025 Cultus Lake Overview

ROYAL LEPAGE



## Cultus Lake Single Family Houses

JUNE 2025 - 5 YEAR TREND

#### Market Status

Buyers Market

Cultus Lake is currently a **Buyers Market**. This means that **less than 12%** of listings are sold within **30 days**. Buyers may have a **slight advantage** when negotiating prices.





KLEIN II

ROYAL LEPAGE

#### **Sales Price**





#### Sales-to-Active Ratio



Number of Transactions



## Cultus Lake Single Family Townhomes

JUNE 2025 - 5 YEAR TREND

#### Market Status

Buyers Market

Cultus Lake is currently a **Buyers Market**. This means that **less than 12%** of listings are sold within **30 days**. Buyers may have a **slight advantage** when negotiating prices.





KLEIN II

ROYAL LEPAGE

#### Summary of Sales Price Change



#### Sales Price



#### Sales-to-Active Ratio



Number of Transactions



## Cultus Lake Single Family Condos

JUNE 2025 - 5 YEAR TREND

#### Market Status

Buyers Market

Cultus Lake is currently a **Buyers Market**. This means that **less than 12%** of listings are sold within **30 days**. Buyers may have a **slight advantage** when negotiating prices.





#### Summary of Sales Price Change







#### Sales-to-Active Ratio



Number of Transactions



ROYAL LEPAGE

# Stay Intelligent. Join our newsletter.

#### Subscribe

Get first access to our public and non-public offerings, foreclosures, new projects and other developments.

kleinresidential.ca

### KLEIN II

#### Klein Group

Residential Commercial Pre-Sale Property Management

#### Klein Group

O 604 684 8844 T 866 352 9311 F