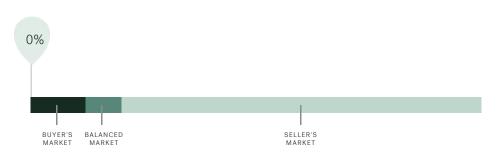

#### Market Status

Buyers Market

Cultus Lake is currently a **Buyers Market**. This means that **less than 12%** of listings are sold within **30 days**. Buyers may have a **slight advantage** when negotiating prices.