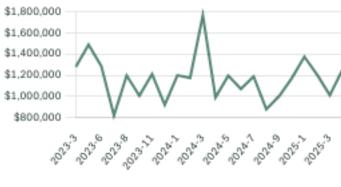

Cultus Lake

Cultus Lake is a suburb of Vancouver, bordering Chilliwack, Abbotsford and Agassiz, with approximately residents living in a land area of square kilometers. Currently there are homes for sale in Cultus Lake, with an average price of 967,967, an average size of 1,371 sqft, and an average price per square feet of \$706.

## Cultus Lake Neighbourhoods

Columbia Valley Cultus Lake Town Lindell Beach

## June 2025 Cultus Lake Overview

ROYAL LEPAGE



## Cultus Lake Single Family Houses

JUNE 2025 - 5 YEAR TREND

#### Market Status

Buyers Market

Cultus Lake is currently a **Buyers Market**. This means that **less than 12%** of listings are sold within **30 days**. Buyers may have a **slight advantage** when negotiating prices.





KLEIN II

ROYAL LEPAGE

#### **Sales Price**





#### Sales-to-Active Ratio



Number of Transactions



## Cultus Lake Single Family Townhomes

JUNE 2025 - 5 YEAR TREND

#### Market Status

Buyers Market

Cultus Lake is currently a **Buyers Market**. This means that **less than 12%** of listings are sold within **30 days**. Buyers may have a **slight advantage** when negotiating prices.





KLEIN II

ROYAL LEPAGE

#### Summary of Sales Price Change



#### Sales Price



#### Sales-to-Active Ratio



Number of Transactions



## Cultus Lake Single Family Condos

JUNE 2025 - 5 YEAR TREND

#### Market Status

Buyers Market

Cultus Lake is currently a **Buyers Market**. This means that **less than 12%** of listings are sold within **30 days**. Buyers may have a **slight advantage** when negotiating prices.





#### Summary of Sales Pri