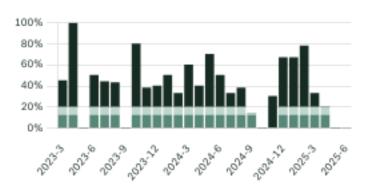

#### Sales-to-Active Ratio

Number of Transactions

#### Sales-to-Active Ratio

Number of Transactions

ROYAL LEPAGE